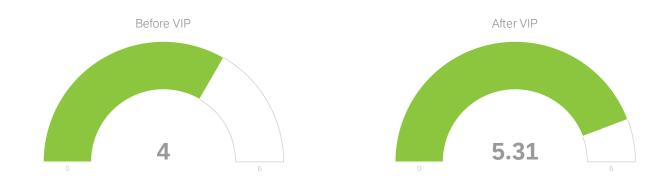

# Q8 - Please rate your communication skills?

| # | Field      | Minimum | Maximum | Mean | Std Deviation | Variance | Count |
|---|------------|---------|---------|------|---------------|----------|-------|
| 1 | Before VIP | 1.00    | 7.00    | 4.00 | 1.81          | 3.29     | 17    |
| 2 | After VIP  | 3.00    | 7.00    | 5.31 | 1.45          | 2.09     | 16    |