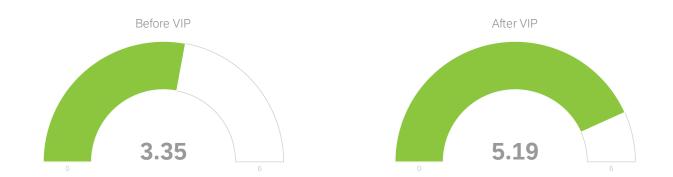

| # | Field      | Minimum | Maximum | Mean | Std Deviation | Variance | Count |
|---|------------|---------|---------|------|---------------|----------|-------|
| 1 | Before VIP | 1.00    | 7.00    | 3.35 | 1.68          | 2.82     | 17    |
| 2 | After VIP  | 4.00    | 7.00    | 5.19 | 1.01          | 1.03     | 16    |