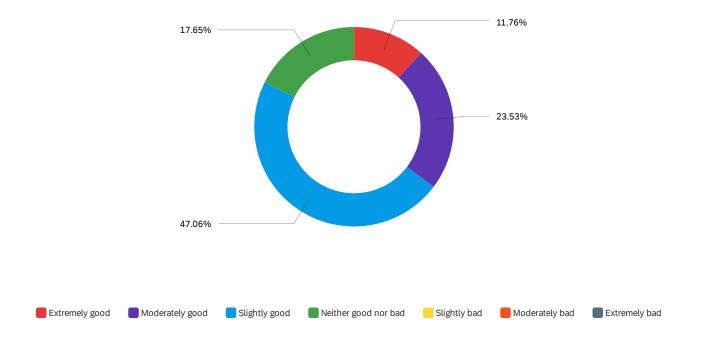

Q12 - To what extent do you agree/disagree with the statement that; Your contribution to

the VIP project helped local businesses innovate?

Q13 - As a learner, how would you rate your ability to help a local business innovate

(create or develop products, services and people) due to taking part in VIP?