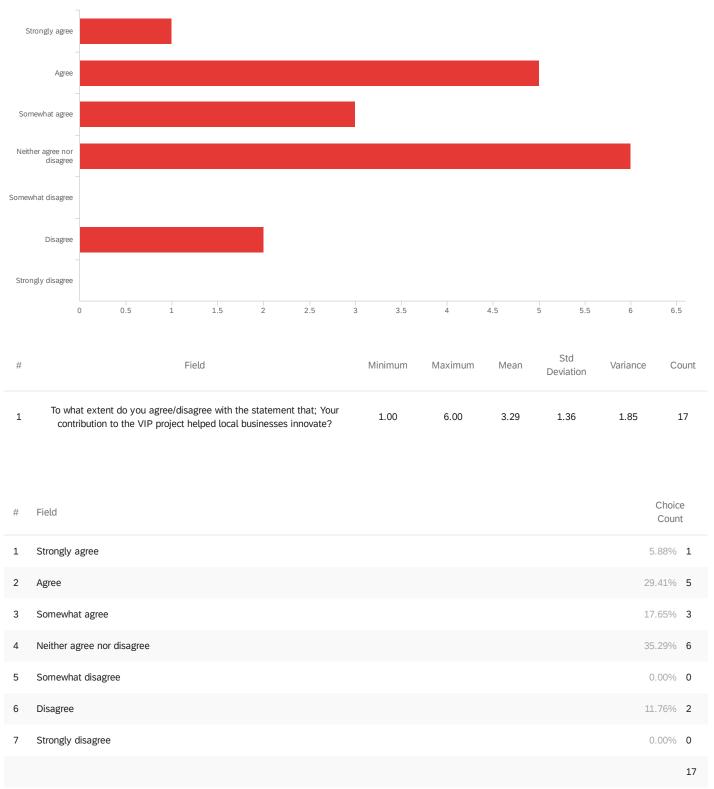

Q12 - To what extent do you agree/disagree with the statement that; Your contribution to

the VIP project helped local businesses innovate?

Q13 - As a learner, how would you rate your ability to help a local business innovate