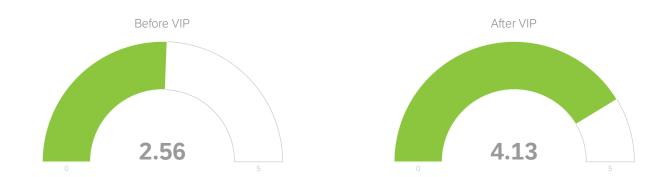

### Q11 - Please rate your knowledge of local contacts within the business community?

| # | Field      | Minimum | Maximum | Mean | Std Deviation | Variance | Count |
|---|------------|---------|---------|------|---------------|----------|-------|
| 1 | Before VIP | 0.00    | 6.00    | 2.56 | 1.54          | 2.37     | 16    |
| 2 | After VIP  | 1.00    | 7.00    | 4.13 | 1.45          | 2.11     | 16    |