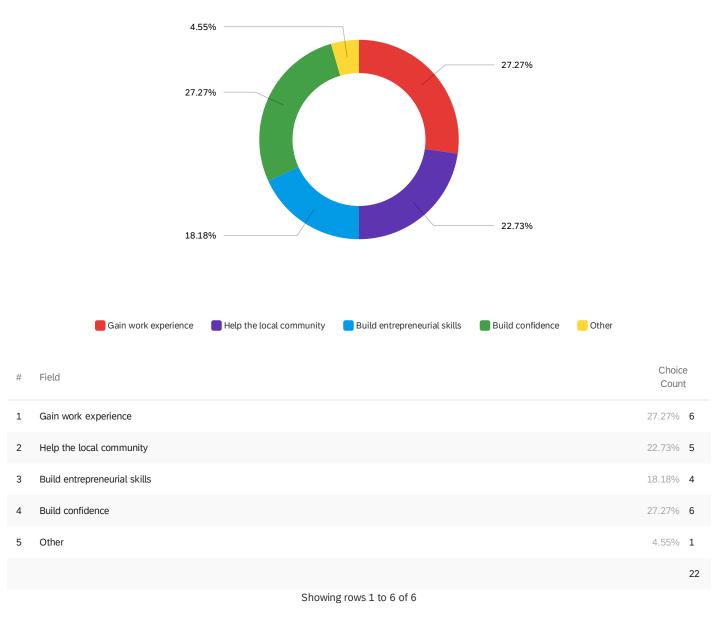

Showing rows 1 to 7 of 7

Q4 - Why did you choose to get involved with the Valleys Innovation Project?

Q4\_5\_TEXT - Other

Other

Told by teachers to take part

Q5 - Please rate the importance of each of the reasons for your involvement in the

# Valleys Innovation Project?

| # | Field                        | Minimum | Maximum | Mean | Std Deviation | Variance | Count |
|---|------------------------------|---------|---------|------|---------------|----------|-------|
| 4 | Build confidence             | 3.00    | 7.00    | 5.29 | 1.36          | 1.85     | 17    |
| 1 | Gain work experience         | 2.00    | 7.00    | 5.06 | 1.63          | 2.64     | 17    |
| 3 | Build entrepreneurial skills | 2.00    | 7.00    | 5.00 | 1.46          | 2.12     | 17    |
| 5 | Make links with employers    | 1.00    | 7.00    | 4.82 | 1.85          | 3.44     | 17    |
| 2 | Help the local community     | 2.00    | 7.00    | 4.82 | 1.58          | 2.50     | 17    |
| 6 | Other                        | 0.00    | 4.00    | 1.33 | 1.89          | 3.56     | 3     |

Q5\_6\_TEXT - Other

Other