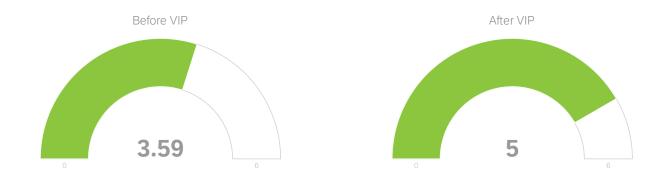

| # | Field      | Minimum | Maximum | Mean | Std Deviation | Variance | Count |
|---|------------|---------|---------|------|---------------|----------|-------|
| 1 | Before VIP | 0.00    | 6.00    | 3.59 | 1.54          | 2.36     | 17    |
| 2 | After VIP  | 1.00    | 7.00    | 5.00 | 1.50          | 2.25     | 16    |