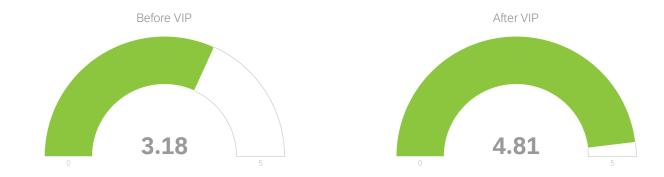

### Q6 - Please rate your confidence starting up your own business in the Valleys region?

| # | Field      | Minimum | Maximum | Mean | Std Deviation | Variance | Count |
|---|------------|---------|---------|------|---------------|----------|-------|
| 1 | Before VIP | 1.00    | 7.00    | 3.18 | 1.54          | 2.38     | 17    |
| 2 | After VIP  | 3.00    | 7.00    | 4.81 | 1.29          | 1.65     | 16    |
|   |            |         |         |      |               |          |       |
| # | Field      | Minimum | Maximum | Mean | Std Deviation | Variance | Count |
| 1 | Before VIP | 1.00    | 7.00    | 3.18 | 1.54          | 2.38     | 17    |
| 2 | After VIP  | 3.00    | 7.00    | 4.81 | 1.29          | 1.65     | 16    |