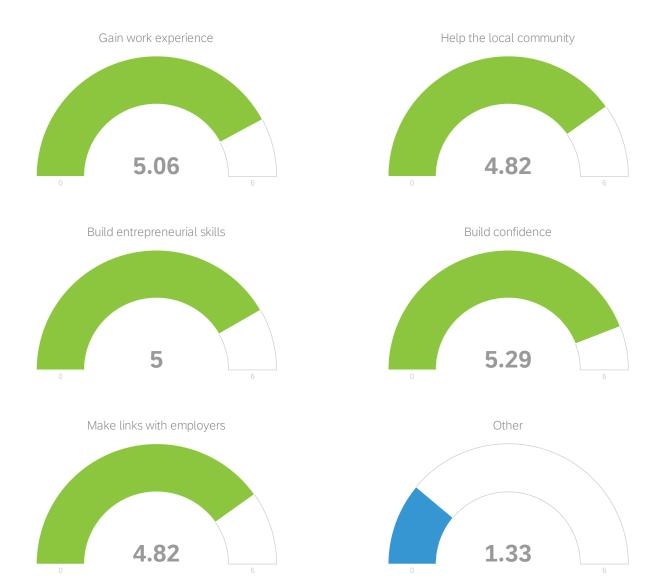

# Valleys Innovation Project?

| # | Field                        | Minimum | Maximum | Mean | Std Deviation | Variance | Count |
|---|------------------------------|---------|---------|------|---------------|----------|-------|
| 4 | Build confidence             | 3.00    | 7.00    | 5.29 | 1.36          | 1.85     | 17    |
| 1 | Gain work experience         | 2.00    | 7.00    | 5.06 | 1.63          | 2.64     | 17    |
| 3 | Build entrepreneurial skills | 2.00    | 7.00    | 5.00 | 1.46          | 2.12     | 17    |
| 5 | Make links with employers    | 1.00    | 7.00    | 4.82 | 1.85          | 3.44     | 17    |
| 2 | Help the local community     | 2.00    | 7.00    | 4.82 | 1.58          | 2.50     | 17    |
| 6 | Other                        | 0.00    | 4.00    | 1.33 | 1.89          | 3.56     | 3     |