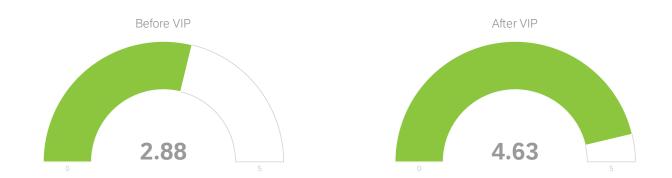

# Q10 - Please rate your knowledge of the local employment market?

| # | Field      | Minimum | Maximum | Mean | Std Deviation | Variance | Count |
|---|------------|---------|---------|------|---------------|----------|-------|
| 1 | Before VIP | 1.00    | 6.00    | 2.88 | 1.49          | 2.22     | 17    |
| 2 | After VIP  | 1.00    | 7.00    | 4.63 | 1.62          | 2.61     | 16    |