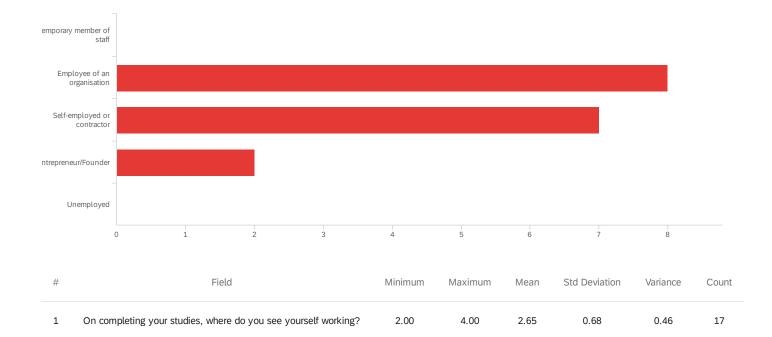

#### Q15 - On completing your studies, where do you see yourself working?

| # | Field                       | Choice<br>Count |    |
|---|-----------------------------|-----------------|----|
| 1 | Temporary member of staff   | 0.00%           | 0  |
| 2 | Employee of an organisation | 47.06%          | 8  |
| 3 | Self-employed or contractor | 41.18%          | 7  |
| 4 | Entrepreneur/Founder        | 11.76%          | 2  |
| 5 | Unemployed                  | 0.00%           | 0  |
|   |                             |                 | 17 |
|   |                             |                 |    |