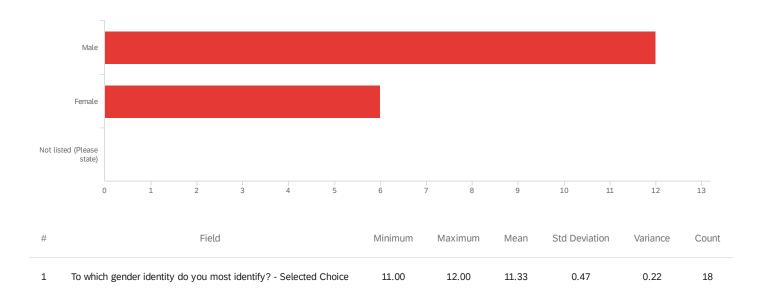

#### Q19 - To which gender identity do you most identify?

#### Q19\_13\_TEXT - Not listed (Please state)

Not listed (Please state)

16-18 18-24 25-34 Other (Please state)

| <b>*</b> | Field                  | Minimum | ▲<br>Maximum | Mean | Std Deviation | Variance | Count |
|----------|------------------------|---------|--------------|------|---------------|----------|-------|
| 1        | Age? - Selected Choice | 1.00    | 37.00        | 3.82 | 8.32          | 69.20    | 17    |

| #  | Field                | Choice<br>Count |
|----|----------------------|-----------------|
| 1  | 16-18                | 35.29% 6        |
| 2  | 18-24                | 47.06% <b>8</b> |
| 3  | 25-34                | 11.76% <b>2</b> |
| 37 | Other (Please state) | 5.88% <b>1</b>  |
|    |                      | 17              |