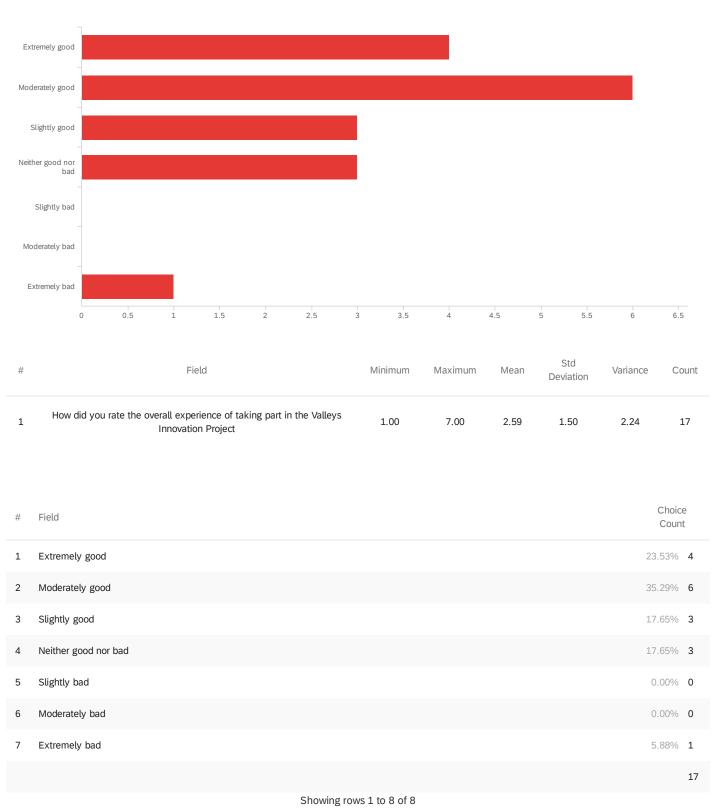

Showing rows 1 to 6 of 6

Q16 - How did you rate the overall experience of taking part in the Valleys Innovation

#### Project

End of Report