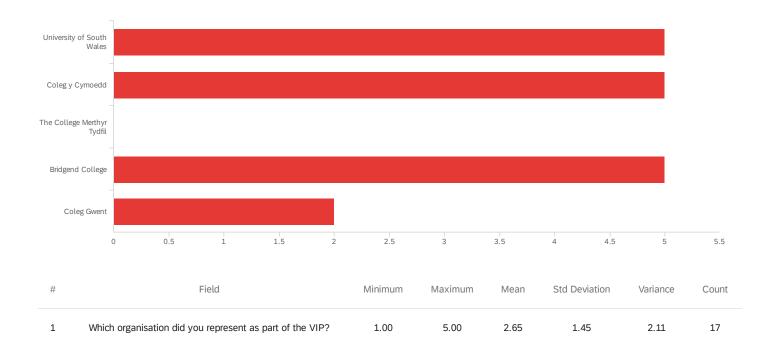

#### Q20\_37\_TEXT - Other (Please state)

Other (Please state)

| Q21 - Which | organisation d | lid vou re | epresent as | part of the | VIP? |
|-------------|----------------|------------|-------------|-------------|------|
|             | organisation a |            | prosent us  | purt of the |      |

| # | Field                      | Choic<br>Coun |    |
|---|----------------------------|---------------|----|
| 1 | University of South Wales  | 29.41%        | 5  |
| 2 | Coleg y Cymoedd            | 29.41%        | 5  |
| 3 | The College Merthyr Tydfil | 0.00%         | 0  |
| 4 | Bridgend College           | 29.41%        | 5  |
| 5 | Coleg Gwent                | 11.76%        | 2  |
|   |                            |               | 17 |

Showing rows 1 to 6 of 6