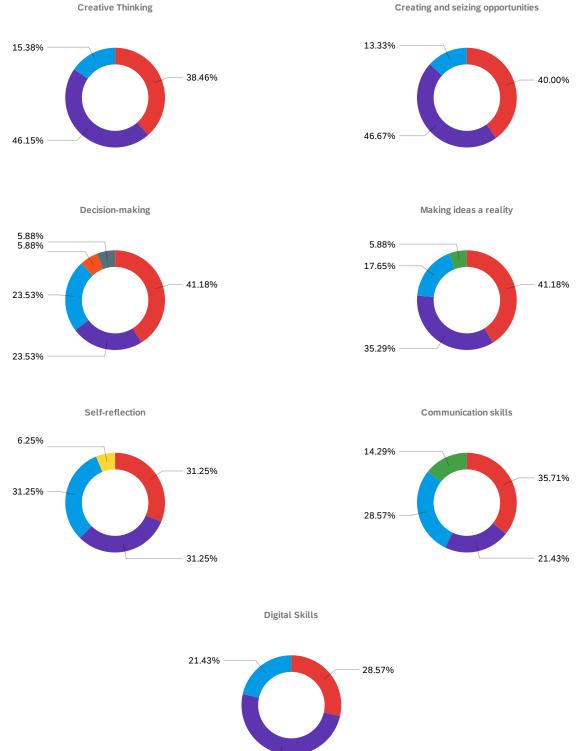

### Q3 - Please rate your personal skills in the following areas before you took part in VIP?

Creating and seizing opportunities

7.14%

35.71%

| # | Field                       | Creative<br>Thinking | Creating and<br>seizing<br>opportunities | Decision-<br>making | Making ideas<br>a reality | Self-<br>reflection | Communication<br>skills | Digital Skills  |
|---|-----------------------------|----------------------|------------------------------------------|---------------------|---------------------------|---------------------|-------------------------|-----------------|
| 1 | Far above average           | 21.05% 4             | 5.26% <b>1</b>                           | 21.05% 4            | 21.05% 4                  | 5.26% <b>1</b>      | 15.79% <b>3</b>         | 10.53% <b>2</b> |
| 2 | Moderately above<br>average | 21.05% 4             | 26.32% <b>5</b>                          | 10.53% <b>2</b>     | 15.79% <b>3</b>           | 10.53% <b>2</b>     | 0.00% <b>0</b>          | 15.79% <b>3</b> |
| 3 | Slightly above<br>average   | 11.54% <b>3</b>      | 15.38% <b>4</b>                          | 11.54% <b>3</b>     | 26.92% <b>7</b>           | 15.38% <b>4</b>     | 7.69% <b>2</b>          | 11.54% <b>3</b> |
| 4 | Average                     | 12.50% <b>4</b>      | 9.38% <b>3</b>                           | 12.50% 4            | 15.63% <b>5</b>           | 21.88% <b>7</b>     | 21.88% <b>7</b>         | 6.25% <b>2</b>  |
| 5 | Slightly below<br>average   | 0.00% <b>0</b>       | 33.33% <b>1</b>                          | 0.00% <b>0</b>      | 33.33% <b>1</b>           | 0.00% <b>0</b>      | 33.33% <b>1</b>         | 0.00% <b>0</b>  |
| 6 | Moderately below<br>average | 0.00% <b>0</b>       | 0.00% <b>0</b>                           | 0.00% <b>0</b>      | 33.33% <b>1</b>           | 0.00% <b>0</b>      | 33.33% <b>1</b>         | 33.33% <b>1</b> |
| 7 | Far below average           | 0.00% <b>0</b>       | 0.00% 0                                  | 0.00% <b>0</b>      | 40.00% <b>2</b>           | 20.00% <b>1</b>     | 20.00% <b>1</b>         | 20.00% <b>1</b> |

Showing rows 1 to 7 of 7

Q23 - Please rate your personal skills in the following areas after you had completed the