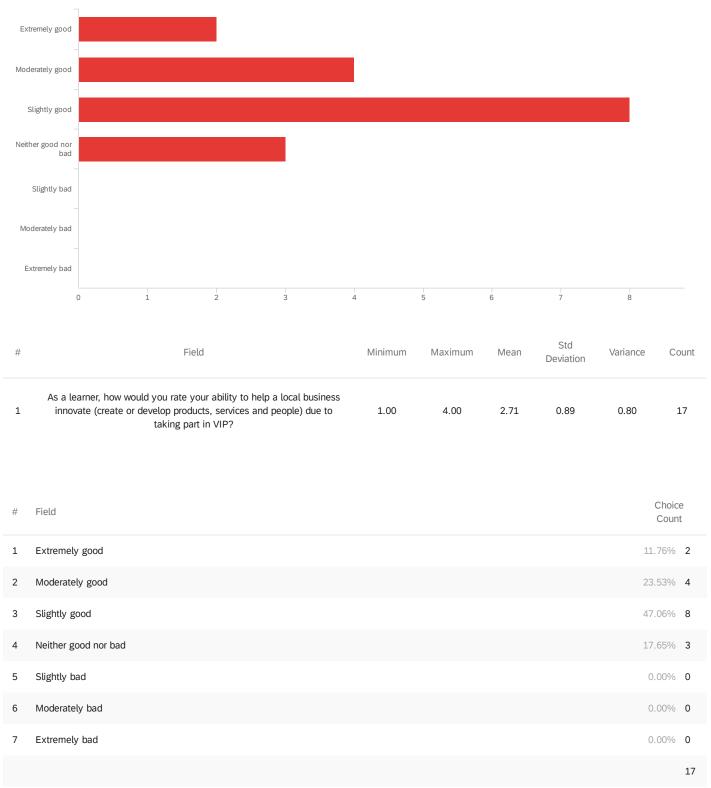

Q12 - To what extent do you agree/disagree with the statement that; Your contribution to

the VIP project helped local businesses innovate?

Q13 - As a learner, how would you rate your ability to help a local business innovate

(create or develop products, services and people) due to taking part in VIP?