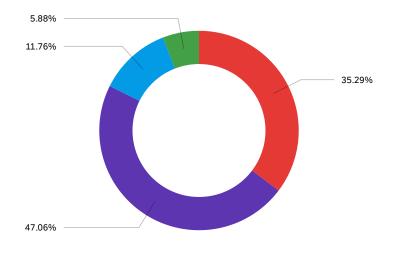

#### Q19\_13\_TEXT - Not listed (Please state)

Not listed (Please state)

16-18 18-24 25-34 Other (Please state)

| <b>*</b> | Field                  | Minimum | ▲<br>Maximum | Mean | Std Deviation | Variance | Count |
|----------|------------------------|---------|--------------|------|---------------|----------|-------|
| 1        | Age? - Selected Choice | 1.00    | 37.00        | 3.82 | 8.32          | 69.20    | 17    |

| #  | Field                | Choice<br>Count |
|----|----------------------|-----------------|
| 1  | 16-18                | 35.29% 6        |
| 2  | 18-24                | 47.06% <b>8</b> |
| 3  | 25-34                | 11.76% <b>2</b> |
| 37 | Other (Please state) | 5.88% <b>1</b>  |
|    |                      | 17              |