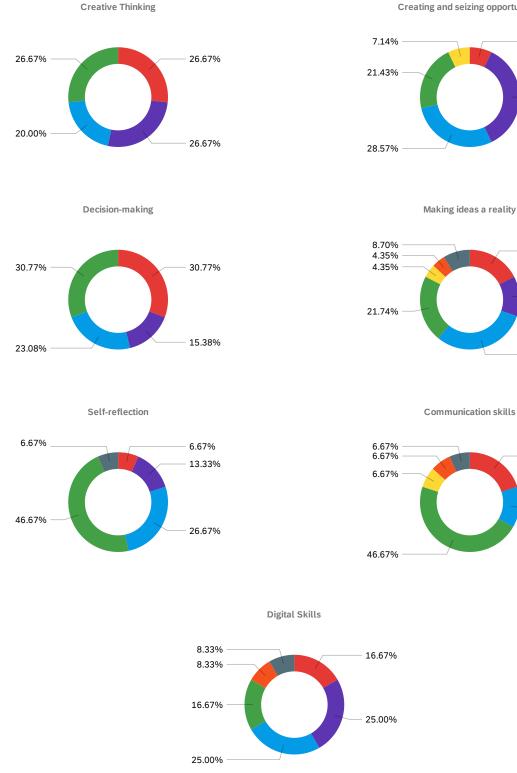

### Q3 - Please rate your personal skills in the following areas before you took part in VIP?

Creating and seizing opportunities

7.14%

35.71%

| # | Field                       | Creative<br>Thinking | Creating and<br>seizing<br>opportunities | Decision-<br>making | Making ideas<br>a reality | Self-<br>reflection | Communication<br>skills | Digital Skills  |
|---|-----------------------------|----------------------|------------------------------------------|---------------------|---------------------------|---------------------|-------------------------|-----------------|
| 1 | Far above average           | 21.05% 4             | 5.26% <b>1</b>                           | 21.05% 4            | 21.05% 4                  | 5.26% <b>1</b>      | 15.79% <b>3</b>         | 10.53% <b>2</b> |
| 2 | Moderately above<br>average | 21.05% 4             | 26.32% <b>5</b>                          | 10.53% <b>2</b>     | 15.79% <b>3</b>           | 10.53% <b>2</b>     | 0.00% <b>0</b>          | 15.79% <b>3</b> |
| 3 | Slightly above<br>average   | 11.54% <b>3</b>      | 15.38% <b>4</b>                          | 11.54% <b>3</b>     | 26.92% <b>7</b>           | 15.38% <b>4</b>     | 7.69% <b>2</b>          | 11.54% <b>3</b> |
| 4 | Average                     | 12.50% <b>4</b>      | 9.38% <b>3</b>                           | 12.50% 4            | 15.63% <b>5</b>           | 21.88% <b>7</b>     | 21.88% <b>7</b>         | 6.25% <b>2</b>  |
| 5 | Slightly below<br>average   | 0.00% <b>0</b>       | 33.33% <b>1</b>                          | 0.00% <b>0</b>      | 33.33% <b>1</b>           | 0.00% <b>0</b>      | 33.33% <b>1</b>         | 0.00% <b>0</b>  |
| 6 | Moderately below<br>average | 0.00% <b>0</b>       | 0.00% <b>0</b>                           | 0.00% <b>0</b>      | 33.33% <b>1</b>           | 0.00% <b>0</b>      | 33.33% <b>1</b>         | 33.33% <b>1</b> |
| 7 | Far below average           | 0.00% <b>0</b>       | 0.00% 0                                  | 0.00% <b>0</b>      | 40.00% <b>2</b>           | 20.00% <b>1</b>     | 20.00% <b>1</b>         | 20.00% <b>1</b> |

Showing rows 1 to 7 of 7

Q23 - Please rate your personal skills in the following areas after you had completed the