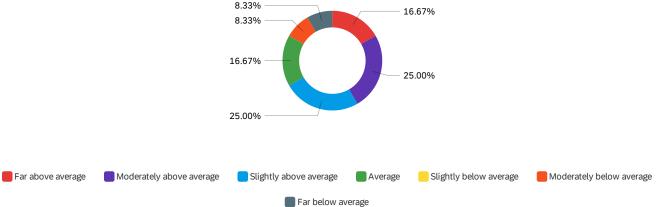

Showing rows 1 to 7 of 7

Q23 - Please rate your personal skills in the following areas after you had completed the

#### VIP project?

50.00% —

Moderately above average

Slightly above average

Average Slight

Elightly below average 🛛 📒 Mod

Moderately below average

#### Far below average

| # | Field                       | Creative<br>Thinking | Creating and<br>seizing<br>opportunities | Decision-<br>making | Making ideas<br>a reality | Self-<br>reflection | Communication<br>skills | Digital Skills  |
|---|-----------------------------|----------------------|------------------------------------------|---------------------|---------------------------|---------------------|-------------------------|-----------------|
| 1 | Far above average           | 12.82% 5             | 15.38% <b>6</b>                          | 17.95% <b>7</b>     | 17.95% <b>7</b>           | 12.82% <b>5</b>     | 12.82% 5                | 10.26% <b>4</b> |
| 2 | Moderately above<br>average | 15.79% <b>6</b>      | 18.42% <b>7</b>                          | 10.53% 4            | 15.79% <b>6</b>           | 13.16% 5            | 7.89% <b>3</b>          | 18.42% <b>7</b> |
| 3 | Slightly above<br>average   | 8.70% <b>2</b>       | 8.70% <b>2</b>                           | 17.39% 4            | 13.04% <b>3</b>           | 21.74% 5            | 17.39% 4                | 13.04% <b>3</b> |
| 4 | Average                     | 0.00% <b>0</b>       | 0.00% <b>0</b>                           | 0.00% <b>0</b>      | 33.33% <b>1</b>           | 0.00% <b>0</b>      | 66.67% <b>2</b>         | 0.00% <b>0</b>  |
| 5 | Slightly below<br>average   | 0.00% <b>0</b>       | 0.00% <b>0</b>                           | 0.00% 0             | 0.00% <b>0</b>            | 100.00% 1           | 0.00% <b>0</b>          | 0.00% 0         |
| 6 | Moderately below<br>average | 0.00% <b>0</b>       | 0.00% <b>0</b>                           | 100.00% 1           | 0.00% <b>0</b>            | 0.00% <b>0</b>      | 0.00% <b>0</b>          | 0.00% 0         |
| 7 | Far below average           | 0.00% <b>0</b>       | 0.00% <b>0</b>                           | 100.00% <b>1</b>    | 0.00% 0                   | 0.00% <b>0</b>      | 0.00% <b>0</b>          | 0.00% <b>0</b>  |

Showing rows 1 to 7 of 7

Q4 - Why did you choose to get involved with the Valleys Innovation Project?

Q4\_5\_TEXT - Other

Other

Told by teachers to take part

Q5 - Please rate the importance of each of the reasons for your involvement in the