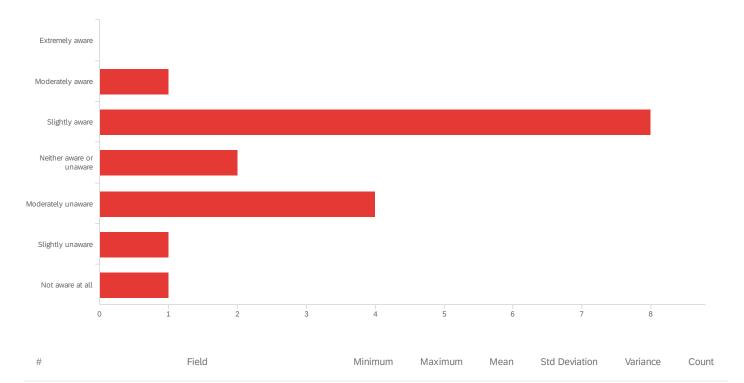

#### Q14 - How aware are you of the civic mission of your institution?

| 1 | How aware are you of the civic mission of your institution? | 2.00 | 9.00 | 4.18 | 1.82 | 3.32 | 17 |
|---|-------------------------------------------------------------|------|------|------|------|------|----|
|   |                                                             |      |      |      |      |      |    |

| # | Field                    | Choice<br>Count |
|---|--------------------------|-----------------|
| 1 | Extremely aware          | 0.00% <b>0</b>  |
| 2 | Moderately aware         | 5.88% <b>1</b>  |
| 3 | Slightly aware           | 47.06% <b>8</b> |
| 4 | Neither aware or unaware | 11.76% 2        |
| 5 | Moderately unaware       | 23.53% 4        |
| 8 | Slightly unaware         | 5.88% <b>1</b>  |
| 9 | Not aware at all         | 5.88% <b>1</b>  |
|   |                          | 17              |